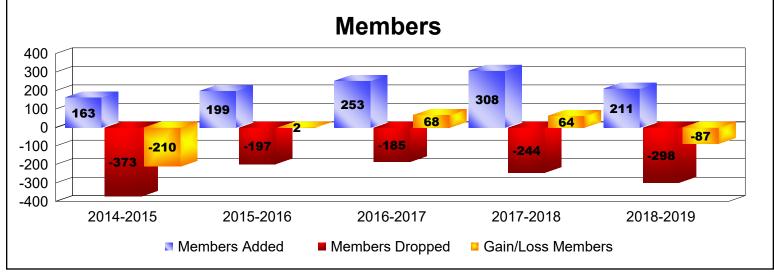

District LD 5

As of June 2019 Cumulative

| Year      | New<br>Clubs | Dropped<br>Clubs | Gain/<br>Loss<br>Clubs | New<br>Members | Charter<br>Members | Reinstate<br>Members | Transfer<br>Members | Total<br>Member<br>Added | Total<br>Members<br>Dropped | Gain/<br>Loss<br>Members |
|-----------|--------------|------------------|------------------------|----------------|--------------------|----------------------|---------------------|--------------------------|-----------------------------|--------------------------|
| 2014-2015 | 1            | -5               | -4                     | 124            | 28                 | 6                    | 5                   | 163                      | -373                        | -210                     |
| 2015-2016 | 1            | -2               | -1                     | 159            | 25                 | 10                   | 5                   | 199                      | -197                        | 2                        |
| 2016-2017 | 2            | 0                | 2                      | 188            | 46                 | 7                    | 12                  | 253                      | -185                        | 68                       |
| 2017-2018 | 3            | -1               | 2                      | 191            | 102                | 7                    | 8                   | 308                      | -244                        | 64                       |
| 2018-2019 | 2            | 0                | 2                      | 139            | 51                 | 10                   | 11                  | 211                      | -298                        | -87                      |
| Average   | 2            | -2               | 0                      | 160            | 50                 | 8                    | 8                   | 227                      | -259                        | -33                      |