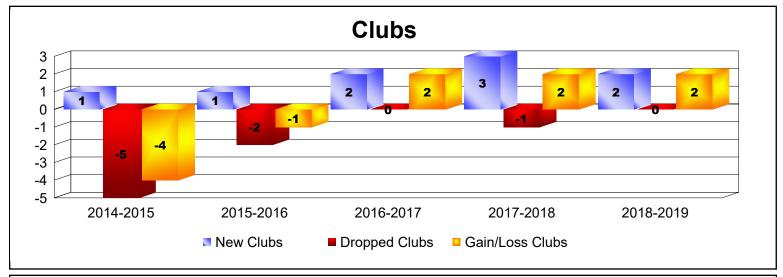

District LD 5

As of June 2019 Cumulative

| Year      | New<br>Clubs | Dropped<br>Clubs | Gain/<br>Loss<br>Clubs | New<br>Members | Charter<br>Members | Reinstate<br>Members | Transfer<br>Members | Total<br>Member<br>Added | Total<br>Members<br>Dropped | Gain/<br>Loss<br>Members |
|-----------|--------------|------------------|------------------------|----------------|--------------------|----------------------|---------------------|--------------------------|-----------------------------|--------------------------|
| 2014-2015 | 1            | -5               | -4                     | 124            | 28                 | 6                    | 5                   | 163                      | -373                        | -210                     |
| 2015-2016 | 1            | -2               | -1                     | 159            | 25                 | 10                   | 5                   | 199                      | -197                        | 2                        |
| 2016-2017 | 2            | 0                | 2                      | 188            | 46                 | 7                    | 12                  | 253                      | -185                        | 68                       |
| 2017-2018 | 3            | -1               | 2                      | 191            | 102                | 7                    | 8                   | 308                      | -244                        | 64                       |
| 2018-2019 | 2            | 0                | 2                      | 139            | 51                 | 10                   | 11                  | 211                      | -298                        | -87                      |
| Average   | 2            | -2               | 0                      | 160            | 50                 | 8                    | 8                   | 227                      | -259                        | -33                      |